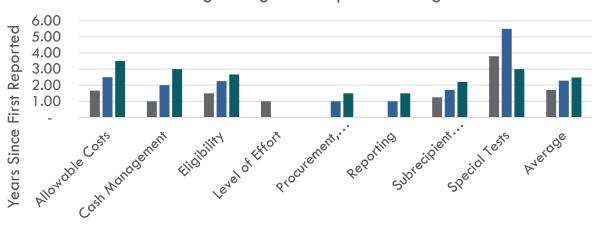

- Allowable Costs
- Eligibility
- Reporting
- Special Tests

- Cash Management
- Procurement, Suspension and Debarment
- Subrecipient Monitoring

**Exhibit F** 

Average Length of Repeat Finding

**■**2016 **■**2017 **■**2018