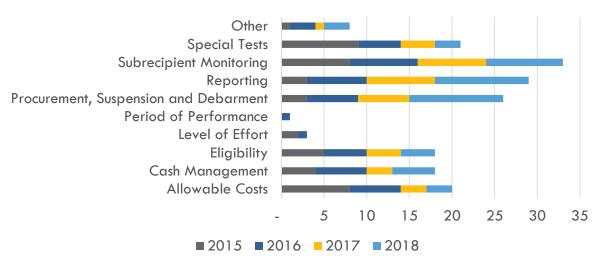

# AN AUDITOR'S PERSPECTIVE: GRANT MANAGEMENT & ACCOUNTABILITY — EXHIBITS

Kurt Schlicker, CPA, Audit Senior Manager January 29, 2020

Exhibit A

# Cumulative Reported Findings Since 2015



**Exhibit B** 

# Repeat vs Total Findings



## **Exhibit C**

Repeat Findings - 2016



## **Exhibit D**

Repeat Findings - 2017



- Allowable Costs
- Eligibility
- Reporting
- Special Tests

- Cash Management
- Procurement, Suspension and Debarment
- Subrecipient Monitoring

**Exhibit E** 

Repeat Findings - 2018



- Allowable Costs
- Eligibility
- Reporting
- Special Tests

- Cash Management
- Procurement, Suspension and Debarment
- Subrecipient Monitoring

**Exhibit F** 

Average Length of Repeat Finding



**■**2016 **■**2017 **■**2018